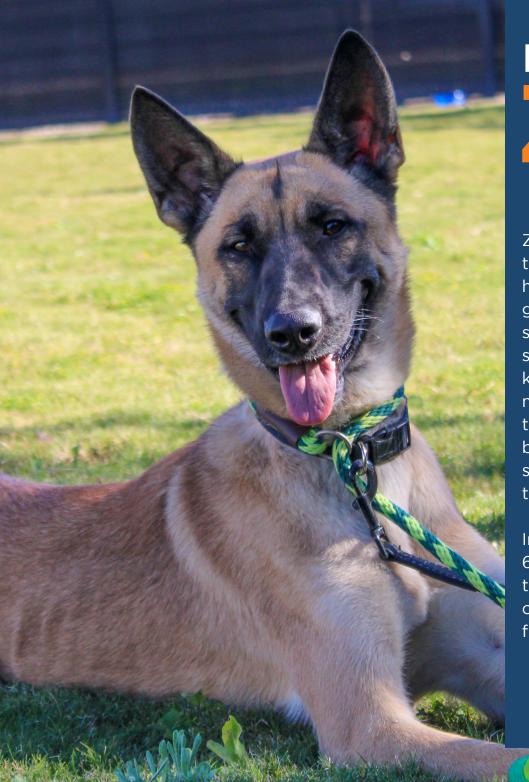

## PET OF THE WEEK ZELDA

ANIMAL ID#: A1761084

Zelda is a playful, active girl who would find the most fun in accompanying you on walks, hikes, or runs, then ending the day with some good, old-fashioned ball time! Zelda is a sweet, two-year-old girl who might be a little shy at first, but don't let that fool you. She knows sit and lay, and would enjoy mastering even more behaviors during training with you! Zelda has been nothing but a lady around children, but we believe she will do best in a home where she can be the only pet.